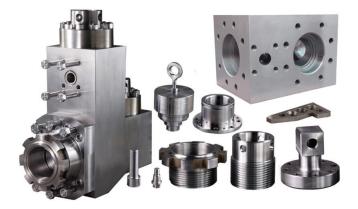

## **Modules and Fluid End Components**

All modules and fluid end components offered by Acumen are of high-strength, premium forged alloy steel, heat treated for a long working life, machined to perfection and packaged for delivery with anti-corrosion protection. Products are rated for all drilling operations up to 7,500 psi.

All products offered are either OEM or completely interchangeable with OEM.

All fluid end accessories are available for most of the popular triplex and duplex mud pumps.

Associated items include:

- Valve and cylinder head plugs
- Valve and cylinder head thread rings
- Valve and cylinder head locks
- Valve guides
- Studs and nuts
- Strainers
- Rods Piston, Extension, Sub
- Rod Clamps
- Gaskets

Acumen offers a comprehensive selection of OEM and alternative mud pump modules and fluid end components. Call or email us today at **713-896-0050** / **sales@acumen.us.com** and ask about the various product lines we offer.