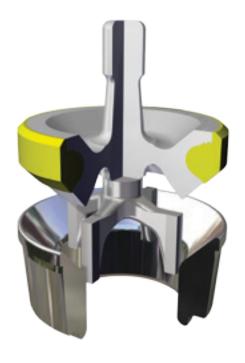

## **Novatech™ Full Open Valve Inserts**

- Originally developed insert compound rated to 160°F.
- Proven over time to be the most reliable insert in the industry.
- Best all around insert for most drilling applications.
- Distinguished by the Insert's Solid Yellow Color.
- Cast-N-Place<sup>™</sup> Insert assures perfectly round inserts for quick sealing in all environments.
- Serrations in valve insert groove lock insert in place, reduce insert swelling and movement.
- Operating pressure rated at 7500 psi.