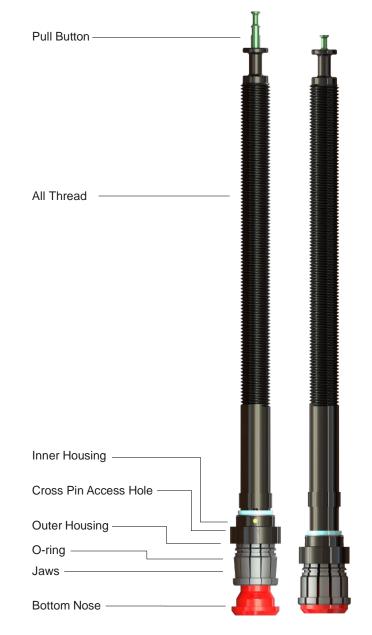

## FEATURES AND BENEFITS

- Compatible with Series 4,5,6 & SPM2.0 full open well service valve seats
- Compatible with API 6 7 full open drilling valve seats for valve over valve mud pump fluid ends
- Alloy all thread, 2" 4.5 TPI, multiple lengths available
- Plug & play with existing puller parts
- Quick release pull button