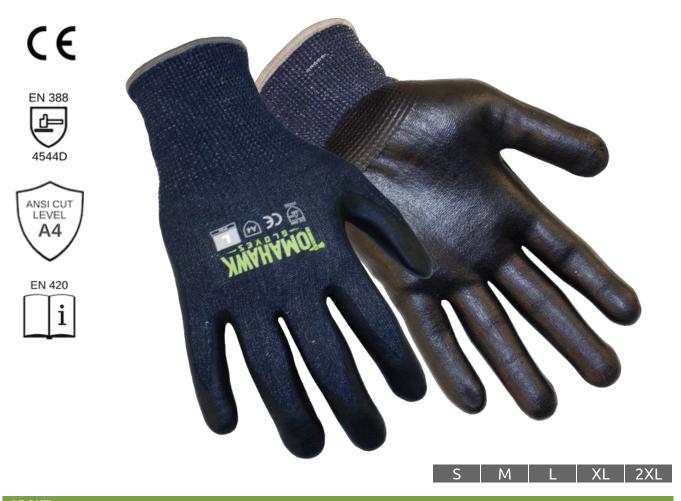

## **ABOUT**

The T1000 is designed for work that doesn't require impact, but demands superior dexterity and maximum cut protection. Our 18 gauge mineral-based shell provides industry-leading comfort and fit while maintaining job-appropriate levels of protection.

## **FEATURES**

- ✓ ASTM ANSI Cut 4 protection
- √ 18 Gauge Mineral based shell for softness and increased dexterity
- ✓ Ultra Fusion® hybrid dip

## **BENEFITS**

- ✓ Mineral Based Knit Shell provides slim and softer feel while maintaining appropriate levels of protection
- ✓ Ultra Fusion® dip technology for superior grip in both wet and dry conditions