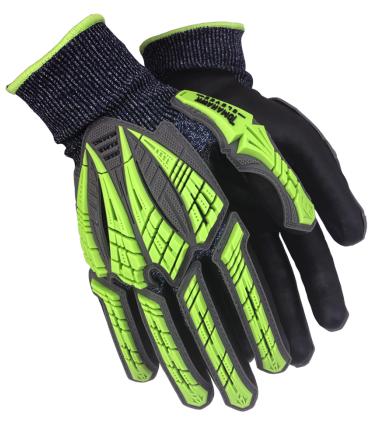

## **ABOUT**

The T-2000 Slimpact® is designed for work that requires cut and impact protection but also demands a glove with superior comfort and feel. The Tomahawk Slimpact® technology provides the highest levels of protection while allowing workers to complete jobs that require fine motor skills. The T2000 is ideal for jobs in manufacturing, maintenance and repair, oil and gas service, construction and while performing work where fluids are prevalent.

## **FEATURES**

- ✓ ASTM ANSI Cut 4 protection
- ✓ Mineral-based knit shell for softness and dexterity
- ✓ Patented Slimpact® Impact design
- ✓ Ultra Fusion® hybrid dip
- ✓ Hi-Vis

## **BENEFITS**

- √ Patented Slimpact® design that provides protection while performing detailed work
- ✓ Mineral-based knit shell provides softer feel
- ✓ Ultra Fusion® dip technology for superior grip