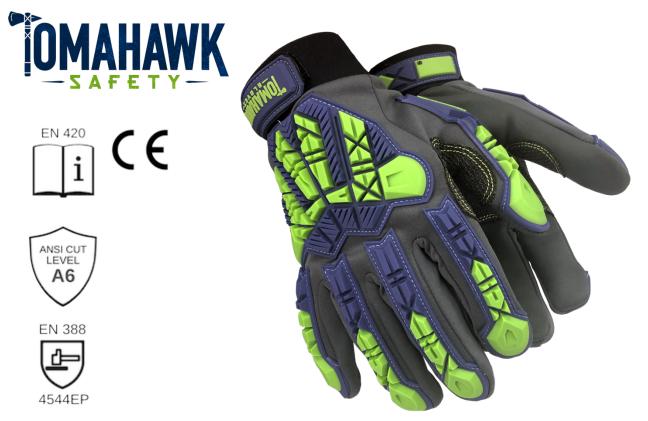

## ABOUT

The Tomahawk T4000<sup>®</sup> is designed for medium- to heavy-duty work where durability is required and ultradexterity is desired. The T4000<sup>®</sup> features innovative components to include a stronger and lighter synthetic leather blended palm with inherent cut and abrasion qualities and is reinforced with a Kevlar strip for enhanced grip that also helps the glove achieve ANSI A6 cut levels. A four-way stretch top-of-hand material allows for flexibility and cool comfort which makes this one of the most flexible, heavy-duty capable gloves on the market today.

## **FEATURES**

- ✓ASTM ANSI Cut 6 protection
- $\checkmark$  Most flexible, highest abrasion synthetic leather blend on the market
- ✓ Tomahawk Hyperflex TPR that reaches ANSI/ISEA 138 Impact Rating (Level 2)

## BENEFITS

- ✓ Patented Hyperflex impact design provides INCREASED FLEXIBILITY
- ✓ New patented lighter and sturdier synthetic leather increases glove longevity
- ✓ Reinforced Kevlar palm with double Kevlar stitching provides best-in-class grip