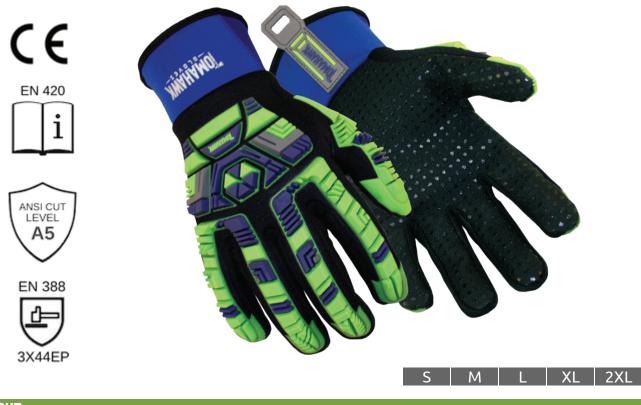

## ABOUT

The T5000 is Tomahawk's top-of-the-line hand protection, designed for the harshest of conditions. This glove features the new Anchor Grip® single layer palm technology that provides an industry leading cut rating while maintaining maximum dexterity.

## FEATURES

- ✓ ASTM ANSI Cut 5 protection
- ✓ Anchor Grip Single-Layer Palm providing superior grip and increased flexibility
- ✓ *Tomahawk Hyperflex TPR* Impact Protection
- ✓ Hi-Vis
- ✓ Neoprene Cuff with flex fabric for comfortable and secure entry and exit
- ✓ Neoprene back of hand

## BENEFITS

- ✓ Patented Hyperflex impact design provides increased flexibility and dexterity
- ✓ Anchor Grip provides industry-leading grip in dry and wet conditions
- ✓ Neoprene back-of-hand material paired with the hyperflex TPR design increases dexterity while reducing hand fatigue