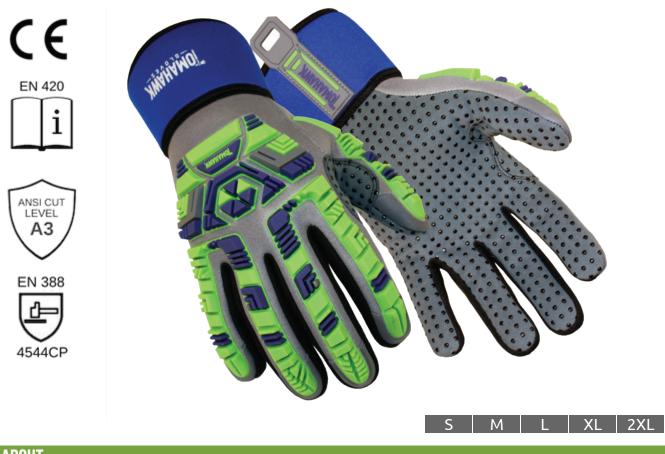

## ABOUT

The T6000 offers Tomahawk's advanced hyperflex impact design, liquid-resistant neoprene backing and the market's highest abrasion synthetic leather dip with PVC-reinforced grip.

## FEATURES

- ✓ ASTM ANSI Cut 3 protection
- ✓ Gray Dot-Palm material that is light, protective and dexterous
- ✓ *Tomahawk Hyperflex TPR* Impact Protection
- ✓ Reinforced thumb that drastically reduces wear and tear
- ✓ Neoprene Cuff

## BENEFITS

- ✓ Patented Hyperflex impact design provides INCREASED FLEXIBILITY
- ✓ Gray Dot-Palm material reaches highest cut and abrasion levels while maintaining industry-leading dexterity